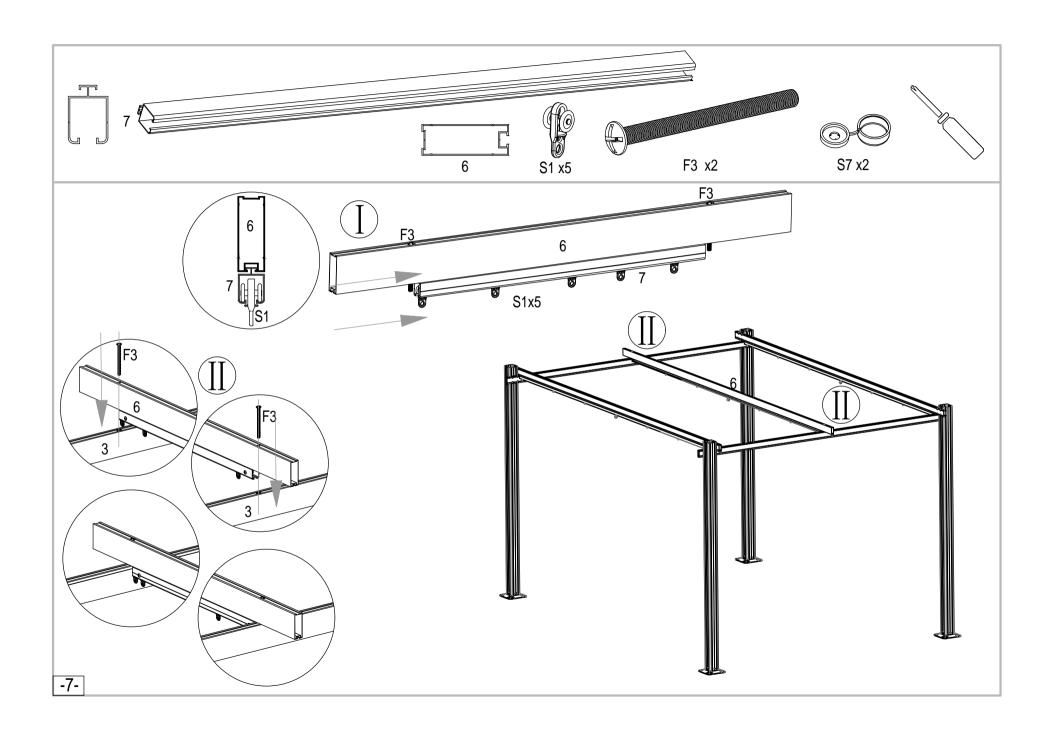

## **PARTS LIST** Qty. NO. Qty. NO. Qty. NO. B9 21 В1 2 4 2200mm S1 15 B15 16 S3 10 F1 16 S5 4 了 2760mm F2 32 F3 B6 2 F4 **2**760mm B8 15 S7 50 10 2 9 2439mm -3-

## **Install schematic diagram of Alu.frames**