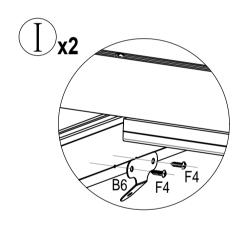

hammer.
- 5. Wearing long sleeve cotton overalls, gloves and helmet during installation and wear safety glasses when using power tools .
- 6.Don't look up when Working in high position, or the drop screws may hurt your eyes and suffocation causing accidentally when falling into your mouth.
- 7. No climbing, No standing on the tent to avoid falling down.
- 8. If injuries immediately, using the first-aid kit to stop bleeding, bind up, In case of emergency, taken immediately to a nearby medical institutions.

## **PARTS LIST** Qty. NO. Qty. NO. Qty. NO. B9 21 В1 2 4 2200mm S1 15 B15 16 S3 10 F1 16 S5 4 了 2760mm F2 32 F3 B6 2 F4 **2**760mm B8 15 S7 50 10 2 9 2439mm -3-

## **PRODUCT SIZE Make sure a good installation location**

-4-

## **Install schematic diagram of Alu.frames**





















#### Maintenance:

In a timely manner the centralizer skeleton.

1.If the ground not level off, loose soil layer thickness is differ, PERGOLA may tilt to one end, once found, should be timely the centralizer, in case of deformation.

The shed may be slant when facing the un-level ground or loose soil layer, please righting the shed urgently to avoid deformation

2. Prevent increased loading-weight artificially.

Don't let any lentils, towel gourd, pumpkin and climbing fruits and vegetables to grow up on the canopy, otherwise if it is windy and rainy, skeleton is unbearable, and easy to cause skeleton crack, broken, collapse Avoid kinds of vine plant climbing on the canopy, or it can not bearing for the wind and heavy rain, broken, collapse may accured.

Frame maintenance:

1. The f