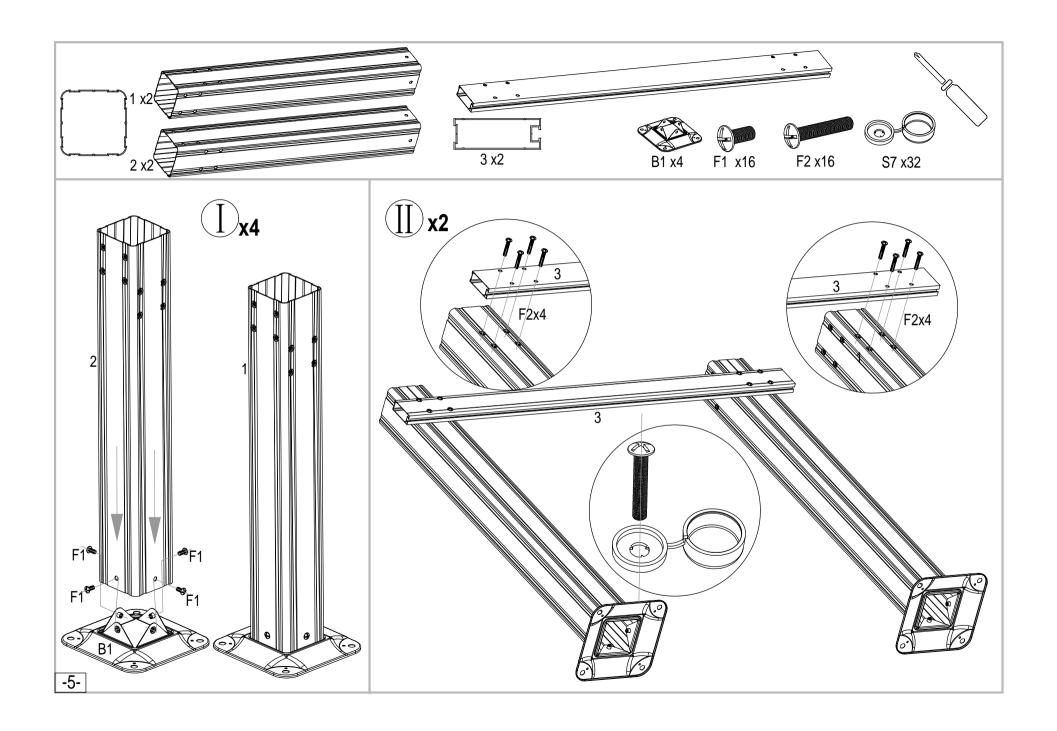

## **PARTS LIST** Qty. NO. Qty. NO. Qty. NO. B9 21 В1 2 4 2200mm S1 15 B15 16 S3 10 F1 16 S5 4 了 2760mm F2 32 F3 B6 2 F4 **2**760mm B8 15 S7 50 10 2 9 2439mm -3-

## **Install schematic diagram of Alu.frames**