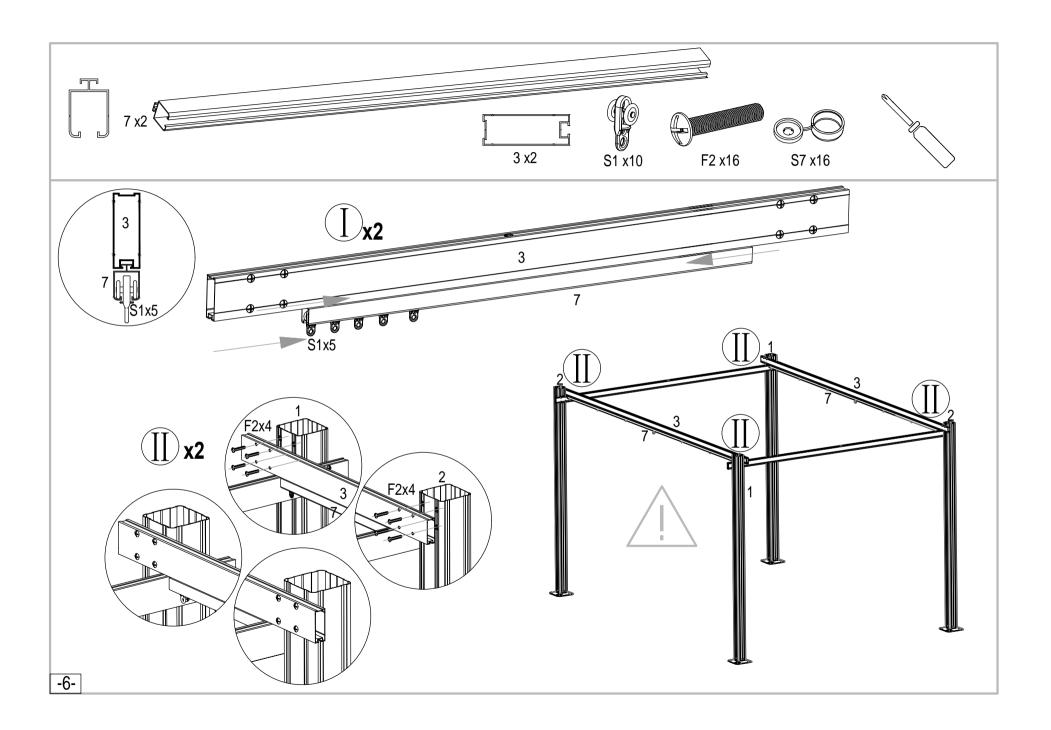

## **PARTS LIST** Qty. NO. Qty. NO. Qty. NO. B9 21 В1 2 4 2200mm S1 15 B15 16 S3 10 F1 16 S5 4 了 2760mm F2 32 F3 B6 2 F4 **2**760mm B8 15 S7 50 10 2 9 2439mm -3-

## **Install schematic diagram of Alu.frames**