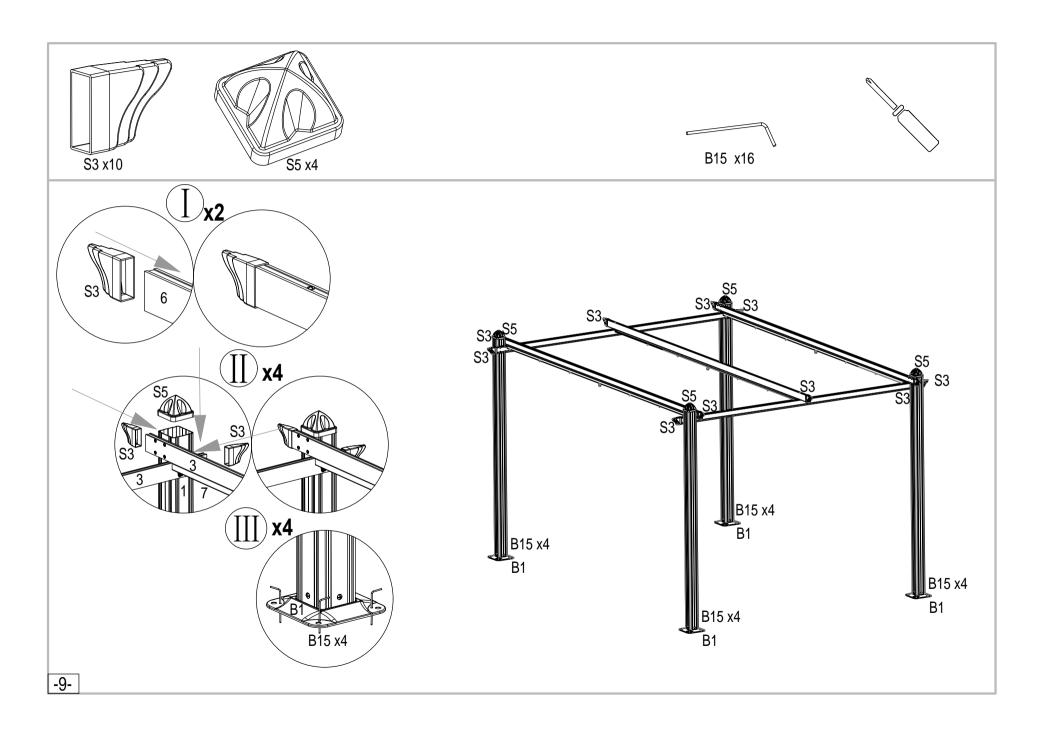

## **PARTS LIST** Qty. NO. Qty. NO. Qty. NO. B9 21 В1 2 4 2200mm S1 15 B15 16 S3 10 F1 16 S5 4 了 2760mm F2 32 F3 B6 2 F4 **2**760mm B8 15 S7 50 10 2 9 2439mm -3-