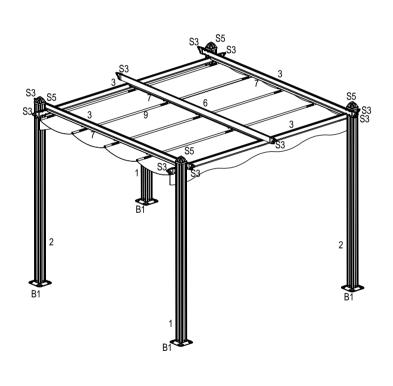

## **PARTS LIST** Qty. NO. Qty. NO. Qty. NO. B9 21 В1 2 4 2200mm S1 15 B15 16 S3 10 F1 16 S5 4 了 2760mm F2 32 F3 B6 2 F4 **2**760mm B8 15 S7 50 10 2 9 2439mm -3-

## **Install schematic diagram of Alu.frames**