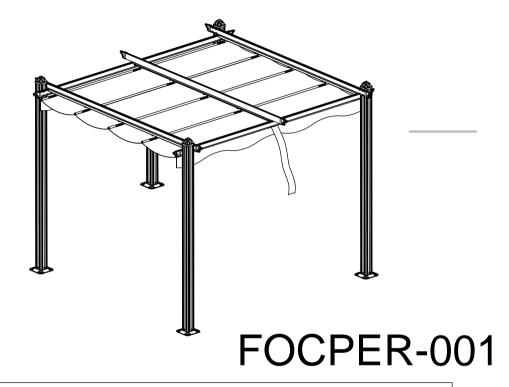

# Focus Pergola - Anthracite

Size:292x292x228 cm



31/03/2020

## **IMPORTANT**

You must read these instructions carefully before you start to assemble this PERGOLA .Please ensure that you find all parts in the carton box in the correct type and quantity as mentioned in the list illustrated in every page accordingly.

Please carry out the steps in the order set out in these instructions.

Keep these instructions in a safe place for future reference.

#### SAFETY ADVICE

We strongly recommend the use of work gloves during assembly.

Do not attempt to assemble the PERGOLA in windy or wet conditions,

Do not touch overhead power cables with the aluminum profiles.

Always wear shoes and safety goggles when working with extruded aluminum.

Dispose of all plastic bags safety-keep them out of reach of small children.

The PERGOLA must be posit