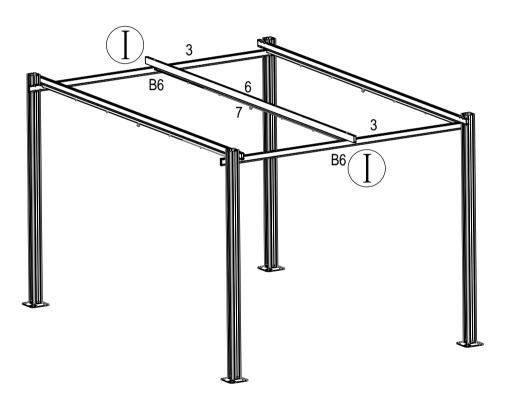

mmer.
- 5. Wearing long sleeve cotton overalls, gloves and helmet during installation and wear safety glasses when using power tools .
- 6.Don't look up when Working in high position, or the drop screws may hurt your eyes and suffocation causing accidentally when falling into your mouth.
- 7. No climbing, No standing on the tent to avoid falling down.
- 8. If injuries immediately, using the first-aid kit to stop bleeding, bind up, In case of emergency, taken immediately to a nearby medical institutions.

## **PARTS LIST** Qty. NO. Qty. NO. Qty. NO. B9 21 В1 2 4 2200mm S1 15 B15 16 S3 10 F1 16 S5 4 了 2760mm F2 32 F3 B6 2 F4 **2**760mm B8 15 S7 50 10 2 9 2439mm -3-

## **PRODUCT SIZE Make sure a good installation location**

-4-

## **Install schematic diagram of Alu.frames**





















#### Maintenance:

In a timely manner the centralizer skeleton.

1.If the ground not level off, loose soil layer thickness is differ, PERGOLA may tilt to one end, once found, should be timely the centralizer, in case of deformation.

The shed may be slant when facing the un-level ground or loose soil layer, please righting the shed urgently to avoid deformation

2. Prevent increased loading-weight artificially.

Don't let any lentils, towel gourd, pumpkin and climbing fruits and vegetables to grow up on the canopy, otherwise if it is windy and rainy, skeleton is unbearable, and easy to cause skeleton crack, broken, collapse Avoid kinds of vine plant climbing on the canopy, or it can not bearing for the wind and heavy rain, broken, collapse may accured.

Frame maintenance:

1. The fra