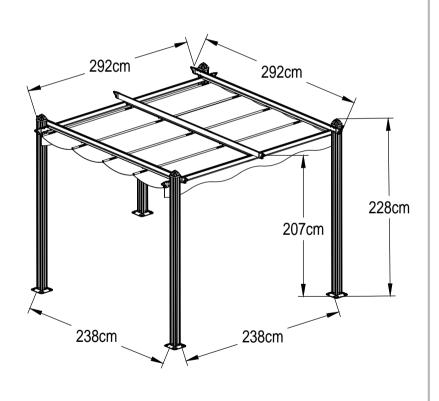

# Focus Pergola - Anthracite

Size:292x292x228 cm

31/03/2020

## **PRODUCT SIZE Make sure a good installation location**

-4-