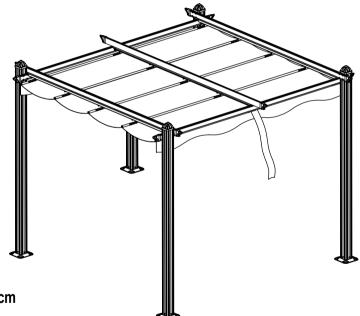

rm

Please replaced the serious rust screws and connection for stable.

How to do in bad weather:

1.If there is lightning may not stay in the shed, because aluminum alloy skeleton is conductive and will be caused serious consequences

Do not stay under shed when lightning.

2.Wind power reaches 70 km/h should be prepared ready to defense equipment, fixed PERGOLA. Fixed method with a strong rope or cable connect the cornice

work four Angle of anchor block inserted into the soil or tied in a nearby tree stem >10 cm in diameter. Pay attention to the weather turns good dismantled after

the rope or cable to avoid injury and pedestrian.

Please get defensive measures when facing heavy wind (abt 70km/H). Reinforce by steel rope and anchors which insert into ground or Strapping on a big tree.