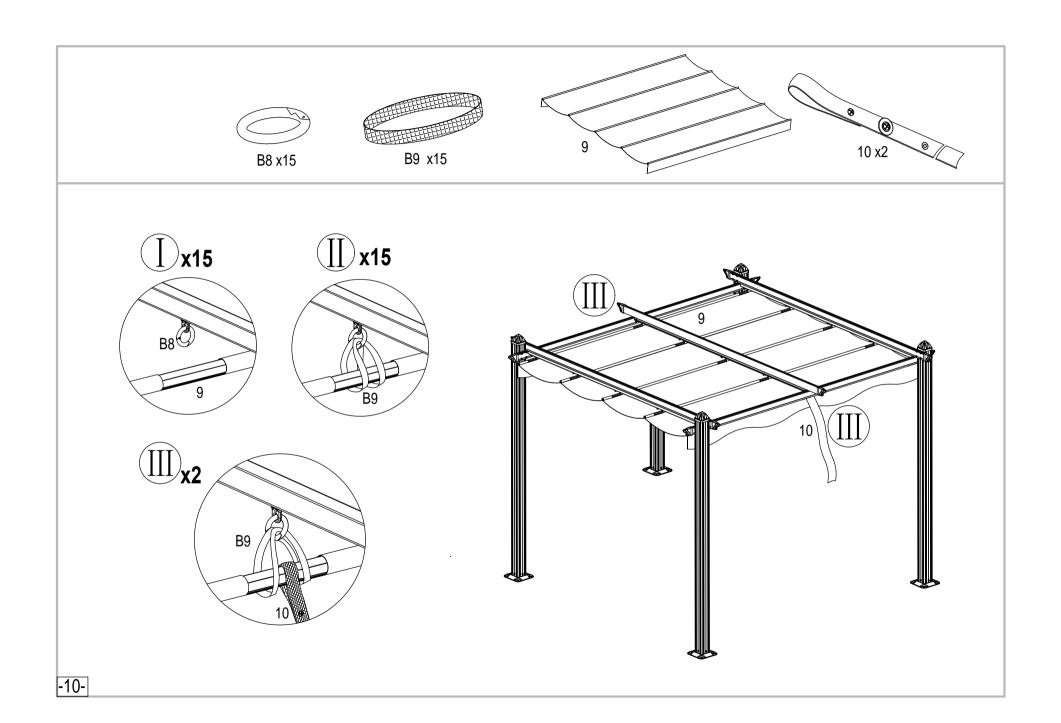

## **PARTS LIST** Qty. NO. Qty. NO. Qty. NO. B9 21 В1 2 4 2200mm S1 15 B15 16 S3 10 F1 16 S5 4 了 2760mm F2 32 F3 B6 2 F4 **2**760mm B8 15 S7 50 10 2 9 2439mm -3-