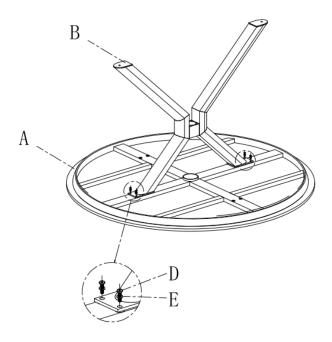

#### STEP1 & 2 & 3: LEG ASSEMBLY

**STEP 1:** Loosely attach left leg frame (B) to table top (A) with big bolts (D) & big flat washers (E), using Allen key (F).

**STEP 3:** Turn the table over and place in desired position. Place parasol bungs & reducers(G) in the hole on table top. You can now use the table.