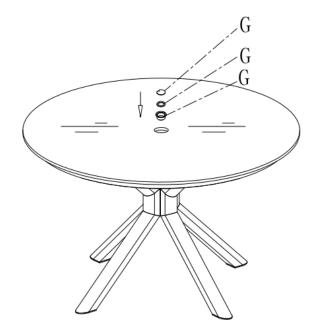

#### STEP1 & 2 & 3: LEG ASSEMBLY

**STEP 1:** Loosely attach left leg frame (B) to table top (A) with big bolts (D) & big flat washers (E), using Allen key (F).

**STEP 3:** Turn the table over and place in desired position. Place parasol bungs & reducers(G) in the hole on table top. You can now use the table.

#### **PARTS LIST**

| Compon     | ents          |                    |     | Fixings                             |            |               |                                |     |         |
|------------|---------------|--------------------|-----|-------------------------------------|------------|---------------|--------------------------------|-----|---------|
| Parts List | Parts Picture | Description        | Qty | Part no                             | Parts List | Parts Picture | Description                    | Qty | Part no |
| А          |               | Table Top          | 1   | 68902149A<br>60902096A<br>60902099A | D          |               | M6*20 Bolts                    | 8   | 1091162 |
| В          | X             | Left Leg<br>Frame  | 1   | 68902149A<br>60902096A<br>60902099A | E          | 0             | M6 Flat<br>Washers             | 8   | 1061166 |
| С          | X             | Right Leg<br>Frame | 1   | 68902149A<br>60902096A<br>60902099A | F          |               | Allen Key                      | 1   | 2002191 |
|            |               |                    |     |                                     | G          | 000           | Parasol<br>Bungs &<br>Reducers | 3   | 2100050 |