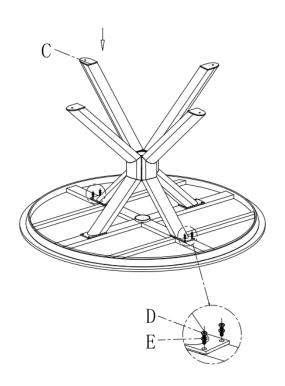

**STEP 2:** Attach right leg frame (C) to table top (A) with big bolts (D) & big flat washers (E), using Allen key (F). Tighten all bolts using Allen key (F) one by one being careful not to over tighten any as this will cause the thread to become damage.