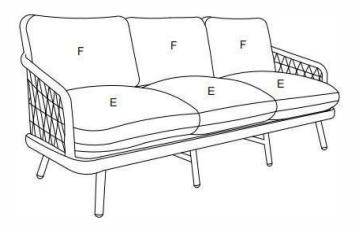

#### **STEP2: FINISHING**

STEP2: Turn the sofa over and place the Seat cushion (E) and the Back cushion (F) onto the sofa