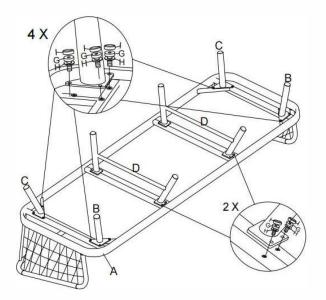

#### **STEP1: LEG ASSEMBLY**

**STEP1:** Attach leg1 (B) ,leg2 (C), Center leg (D) to the Frame (A), using the Bolt M6X20 (G) and Washer (H).Tighten the bolts and cover with the Plastic bolt cap (I)