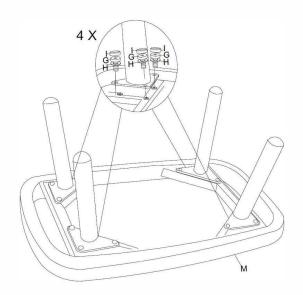

#### **STEP1: LEG ASSEMBLY**

**STEP1:** Attach Leg1 (B) to the Frame (M), using the Bolt M6X20 (G) and Washer (H). Tighten the bolts and cover with the Plastic bolt cap (I)