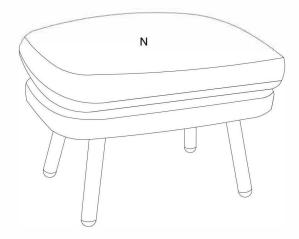

#### **STEP2: FINISHING**

**STEP2:** Turn the sofa over and place the Seat cushion (N) onto the stool